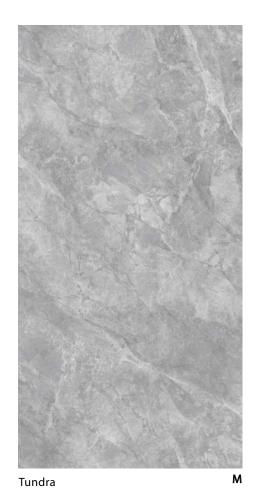

### Category 2

Travertino Ivory (N) Hermes Grey (N) Travertino (N) Tempest Grey (N) Cascata (M) Sub Zero (S) Savoy Ivory (M) Morocca (S) Savoy Grey (M) Super White (S) Bulgari Grey (M) Tundra (M) Elixir (S)