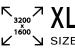

## Vasari Porcelain Slab Sizing

Jumbo slab sizing to maximise your material usage

3200mm