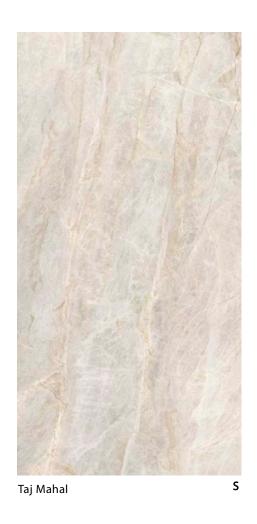

### Category 3

Halfeti Black (N) Venato (S) Taj Mahal (S) Bianco Carrara (S) Essence (M) Valentina Gold (M) Statuario (S) Grande Arte (S) Arabesk (S)