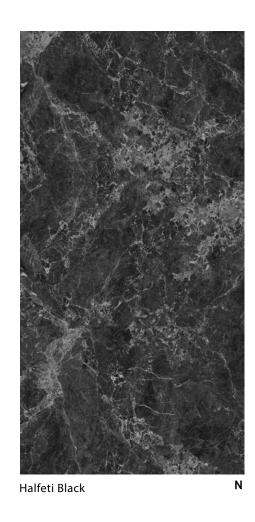

Hermes Grey

Natural

Natural

rasarar

12mm | Natural

12mm | Natural

Halfeti Black

Hermes Grey

### Category 3

Halfeti Black (N) Venato (S) Taj Mahal (S) Bianco Carrara (S) Essence (M) Valentina Gold (M) Statuario (S) Grande Arte (S) Arabesk (S)