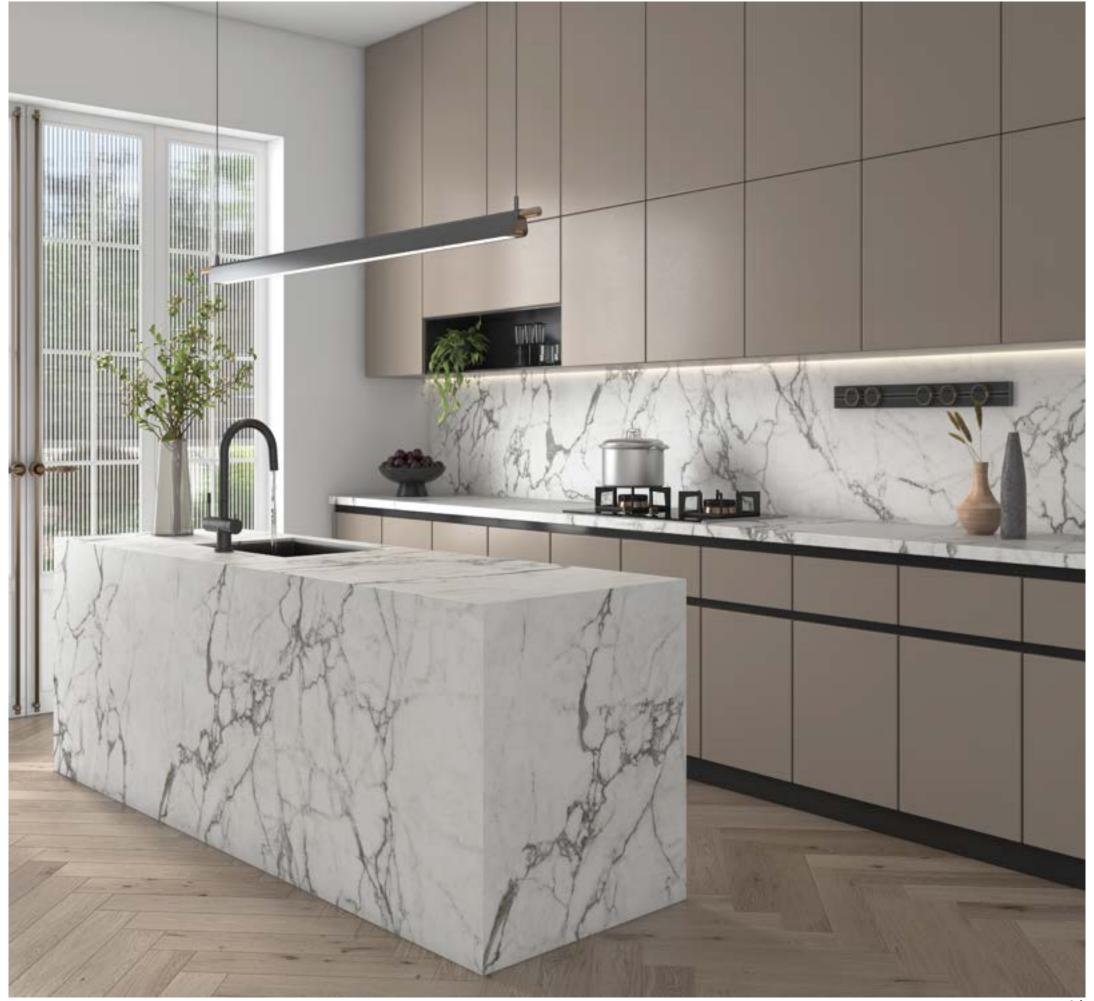

## A renewed path of porcelain designs

Discover the ultimate porcelain surface architecture, with a stunning palette of 32 porcelain designs, crafted to help you create the space you have always wanted, for less. From marble-look designs, to modern industrial styles, Vasari Porcelain surfaces are the go-to porcelain range for Australia's best designers, builders and cabinet makers.

## Offering exceptional performance and strength

Vasari Porcelain boasts exceptional compressive and flexural strength, with superior resistance to scratches, stains, heat, and UV. This makes it an ideal surface for kitchens, bathrooms, laundries, and outdoor spaces, combining durability with effortless maintenance.