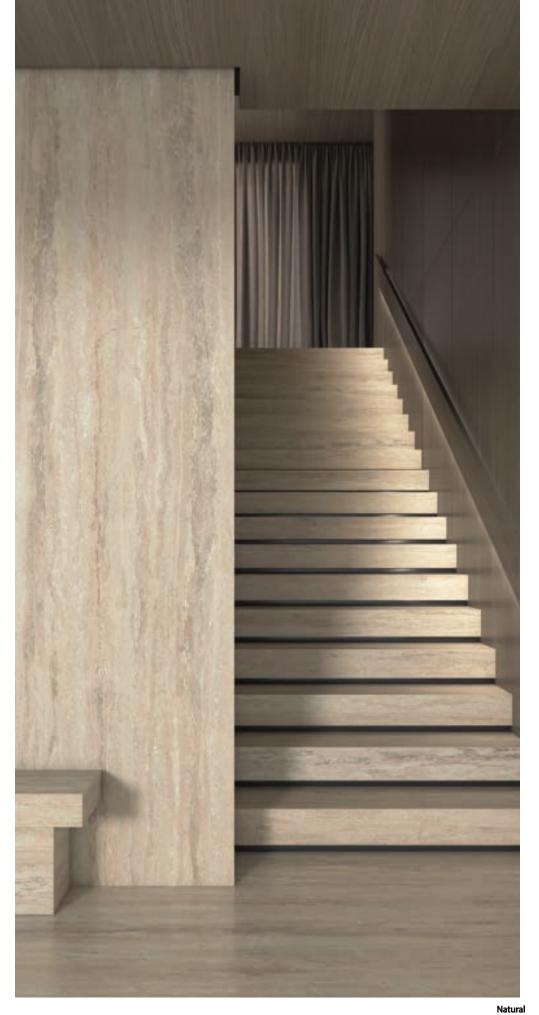

Hermes Grey

Natural

Natural

rasarar

12mm | Natural

12mm | Natural

Halfeti Black

Hermes Grey

#### Natural

Rugged, raw and imitating mother earth. Feel the unique finish of Vasari natural.

Matte

Creating a statement has never been easier. Vasari matte finish is sure to impress.