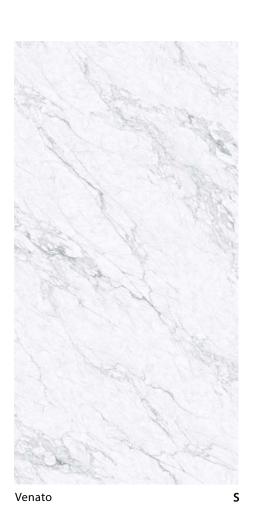

### Category 3

Halfeti Black (N) Venato (S) Taj Mahal (S) Bianco Carrara (S) Essence (M) Valentina Gold (M) Statuario (S) Grande Arte (S) Arabesk (S)