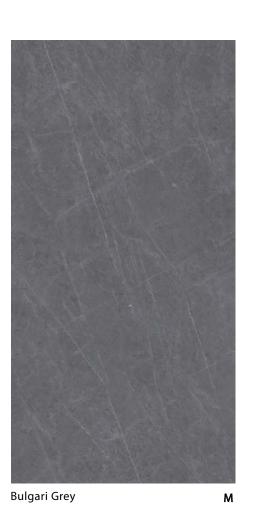

### Category 2

Travertino Ivory (N) Hermes Grey (N) Travertino (N) Tempest Grey (N) Cascata (M) Sub Zero (S) Savoy Ivory (M) Morocca (S) Savoy Grey (M) Super White (S) Bulgari Grey (M) Tundra (M) Elixir (S)