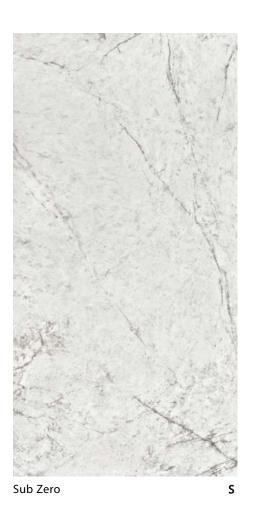

### Category 2

Travertino Ivory (N) Hermes Grey (N) Travertino (N) Tempest Grey (N) Cascata (M) Sub Zero (S) Savoy Ivory (M) Morocca (S) Savoy Grey (M) Super White (S) Bulgari Grey (M) Tundra (M) Elixir (S)