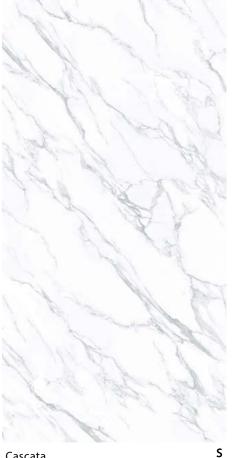

М Haze Ivory

Elixir

Cascata

Savoy Ivory

Travertino Ivory

Amedeo

**Tempest Grey** 

Bianco Carrara

### Category 2

Travertino Ivory (N) Hermes Grey (N) Travertino (N) Tempest Grey (N) Cascata (M) Sub Zero (S) Savoy Ivory (M) Morocca (S) Savoy Grey (M) Super White (S) Bulgari Grey (M) Tundra (M) Elixir (S)