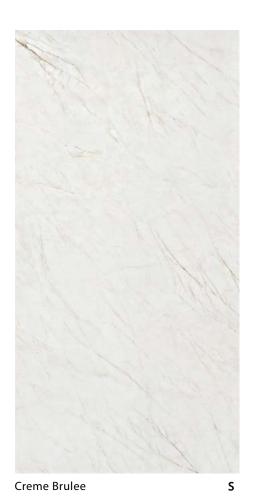

### Category 3

Halfeti Black (N) Venato (S) Taj Mahal (S) Bianco Carrara (S) Essence (M) Valentina Gold (M) Statuario (S) Grande Arte (S) Arabesk (S)