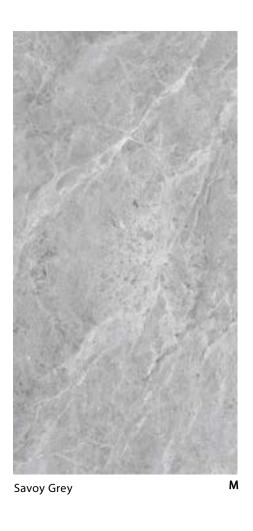

### Category 2

Travertino Ivory (N) Hermes Grey (N) Travertino (N) Tempest Grey (N) Cascata (M) Sub Zero (S) Savoy Ivory (M) Morocca (S) Savoy Grey (M) Super White (S) Bulgari Grey (M) Tundra (M) Elixir (S)