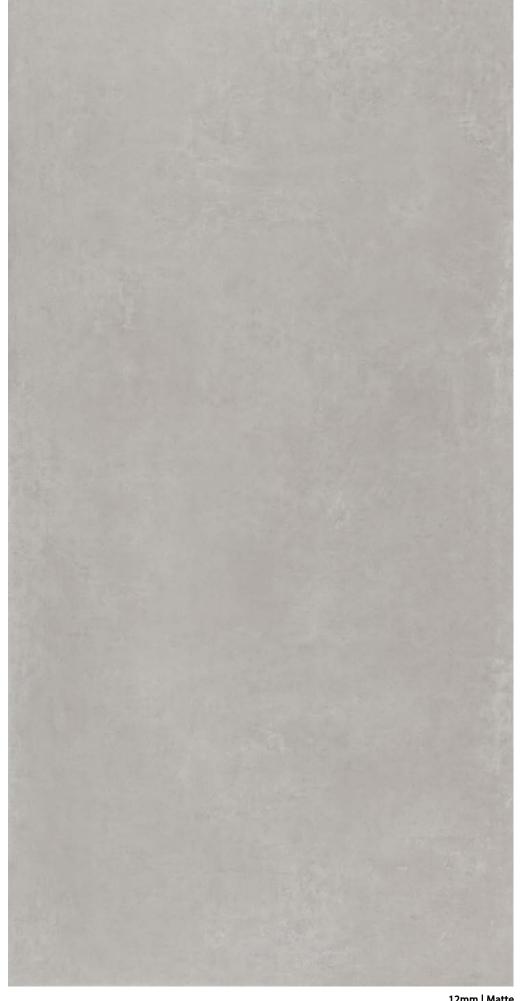

12mm | Matte

12mm | BM | Soft

12mm| Soft

12mm | Soft

12mm | Matte

12mm | BM | Soft

12mm | Soft

Matte

## Three designer finishes

Thickness: 12mm

Smooth under the hand and soft to the touch, the ultimate in luxury finishes.

#### Natural

Rugged, raw and imitating mother earth. Feel the unique finish of Vasari natural.

Matte

Creating a statement has never been easier. Vasari matte finish is sure to impress.