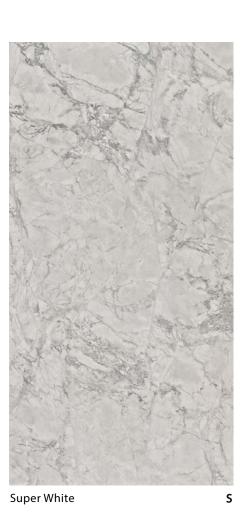

### Category 2

Travertino Ivory (N) Hermes Grey (N) Travertino (N) Tempest Grey (N) Cascata (M) Sub Zero (S) Savoy Ivory (M) Morocca (S) Savoy Grey (M) Super White (S) Bulgari Grey (M) Tundra (M) Elixir (S)