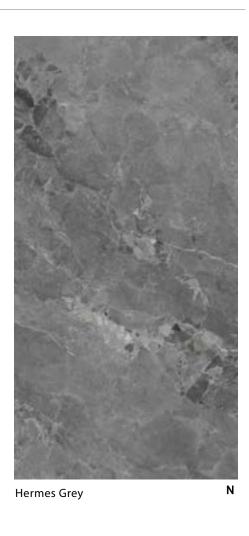

Hermes Grey

Natural

Natural

rasarar

12mm | Natural

12mm | Natural

Halfeti Black

Hermes Grey

### Category 2

Travertino Ivory (N) Hermes Grey (N) Travertino (N) Tempest Grey (N) Cascata (M) Sub Zero (S) Savoy Ivory (M) Morocca (S) Savoy Grey (M) Super White (S) Bulgari Grey (M) Tundra (M) Elixir (S)