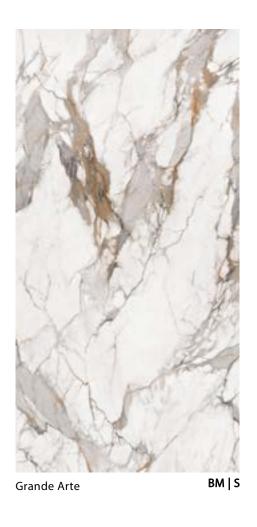

### Category 3

Halfeti Black (N) Venato (S) Taj Mahal (S) Bianco Carrara (S) Essence (M) Valentina Gold (M) Statuario (S) Grande Arte (S) Arabesk (S)