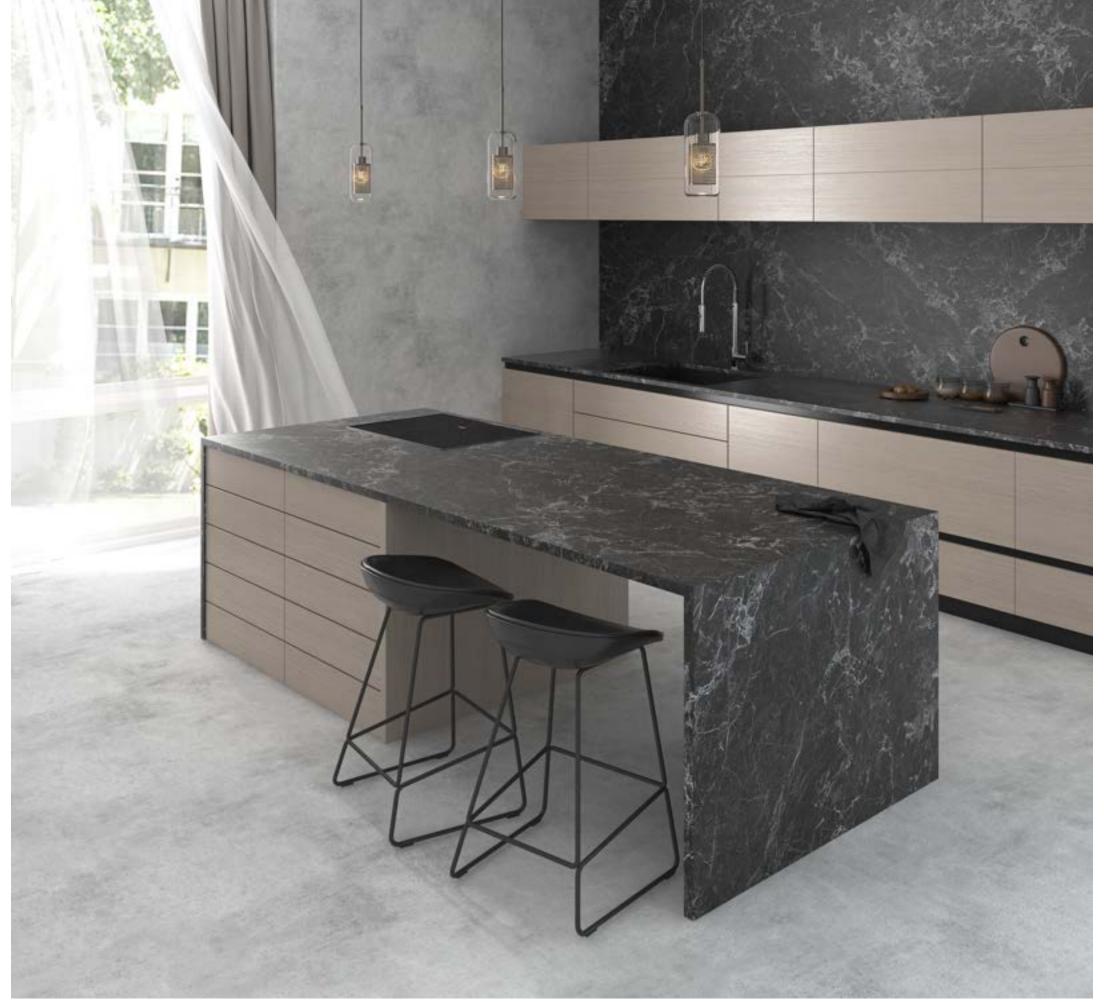

## Offering exceptional performance and strength

Vasari Porcelain boasts exceptional compressive and flexural strength, with superior resistance to scratches, stains, heat, and UV. This makes it an ideal surface for kitchens, bathrooms, laundries, and outdoor spaces, combining durability with effortless maintenance.

## The Vasari Porcelain Collection

Beautiful and sustainable surfaces for any space you can imagine

| Cat | eg | or | y | 1 |
|-----|----|----|---|---|
|     |    |    |   |   |

Omega White (S) Karabela (M) Haze (M) Etereo (M) Raku (M) Ceppo Di Gre (M)

### Category 2

Travertino Ivory (N) Hermes Grey (N) Travertino (N) Tempest Grey (N) Cascata (M) Sub Zero (S) Savoy Ivory (M) Morocca (S) Savoy Grey (M) Super White (S) Bulgari Grey (M) Tundra (M) Elixir (S)