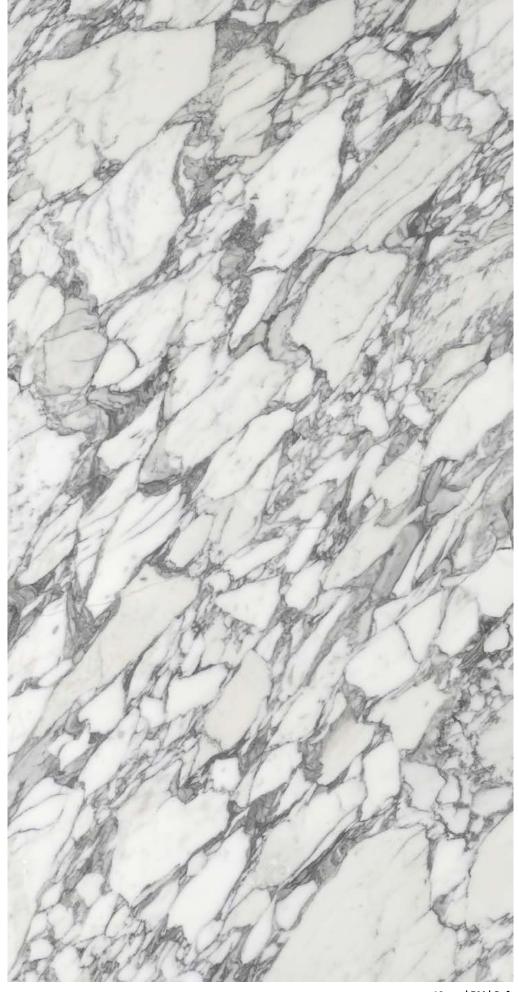

Hermes Grey

Natural

Natural

rasarar

12mm | Natural

12mm | Natural

Halfeti Black

Hermes Grey

### Category 3

Halfeti Black (N) Venato (S) Taj Mahal (S) Bianco Carrara (S) Essence (M) Valentina Gold (M) Statuario (S) Grande Arte (S) Arabesk (S)