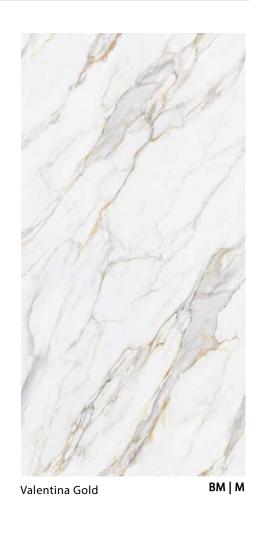

### Category 3

Halfeti Black (N) Venato (S) Taj Mahal (S) Bianco Carrara (S) Essence (M) Valentina Gold (M) Statuario (S) Grande Arte (S) Arabesk (S)