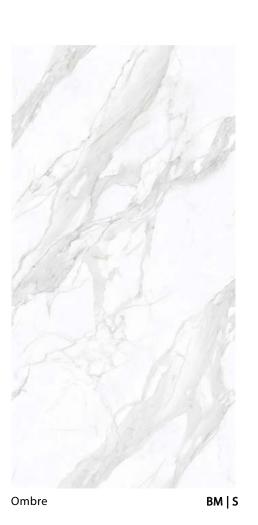

М Haze Ivory

Elixir

Cascata

Savoy Ivory

Travertino Ivory

Amedeo

**Tempest Grey** 

Bianco Carrara

### Category 2

Travertino Ivory (N) Hermes Grey (N) Travertino (N) Tempest Grey (N) Cascata (M) Sub Zero (S) Savoy Ivory (M) Morocca (S) Savoy Grey (M) Super White (S) Bulgari Grey (M) Tundra (M) Elixir (S)