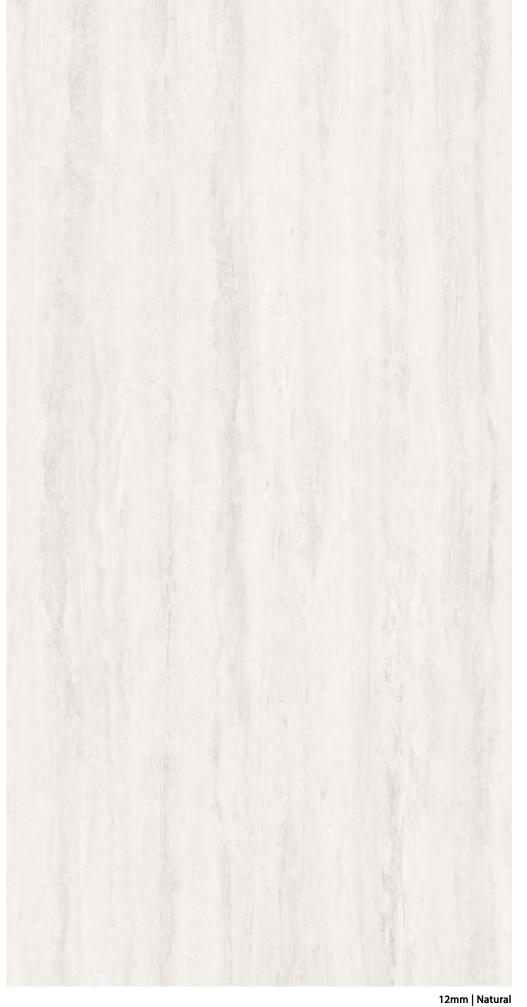

Hermes Grey

Natural

Natural

rasarar

12mm | Natural

12mm | Natural

Halfeti Black

Hermes Grey

### Category 2

Travertino Ivory (N) Hermes Grey (N) Travertino (N) Tempest Grey (N) Cascata (M) Sub Zero (S) Savoy Ivory (M) Morocca (S) Savoy Grey (M) Super White (S) Bulgari Grey (M) Tundra (M) Elixir (S)

#### Natural

Rugged, raw and imitating mother earth. Feel the unique finish of Vasari natural.

Matte

Creating a statement has never been easier. Vasari matte finish is sure to impress.