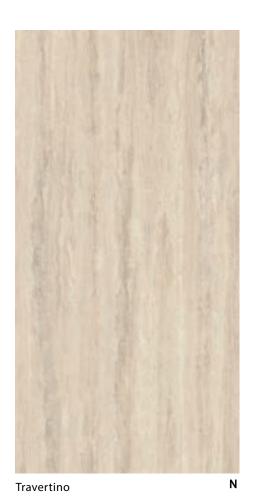

### Category 2

Travertino Ivory (N) Hermes Grey (N) Travertino (N) Tempest Grey (N) Cascata (M) Sub Zero (S) Savoy Ivory (M) Morocca (S) Savoy Grey (M) Super White (S) Bulgari Grey (M) Tundra (M) Elixir (S)