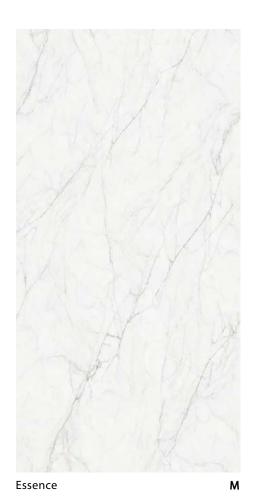

### Category 3

Halfeti Black (N) Venato (S) Taj Mahal (S) Bianco Carrara (S) Essence (M) Valentina Gold (M) Statuario (S) Grande Arte (S) Arabesk (S)