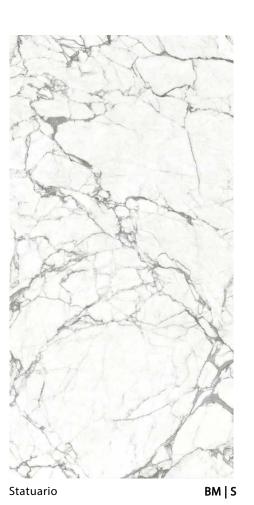

### Category 3

Halfeti Black (N) Venato (S) Taj Mahal (S) Bianco Carrara (S) Essence (M) Valentina Gold (M) Statuario (S) Grande Arte (S) Arabesk (S)