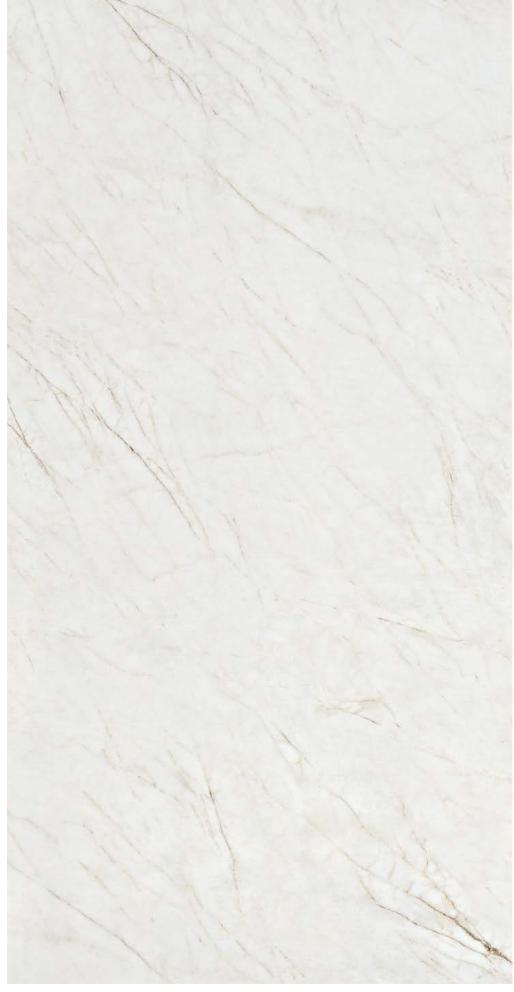

Hermes Grey

Natural

Natural

rasarar

12mm | Natural

12mm | Natural

Halfeti Black

Hermes Grey

М Haze Ivory

Elixir

Cascata

Savoy Ivory

Travertino Ivory

Amedeo

**Tempest Grey** 

Bianco Carrara

### Category 3

Halfeti Black (N) Venato (S) Taj Mahal (S) Bianco Carrara (S) Essence (M) Valentina Gold (M) Statuario (S) Grande Arte (S) Arabesk (S)