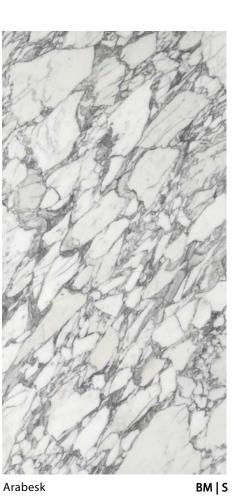

### Category 3

Halfeti Black (N) Venato (S) Taj Mahal (S) Bianco Carrara (S) Essence (M) Valentina Gold (M) Statuario (S) Grande Arte (S) Arabesk (S)