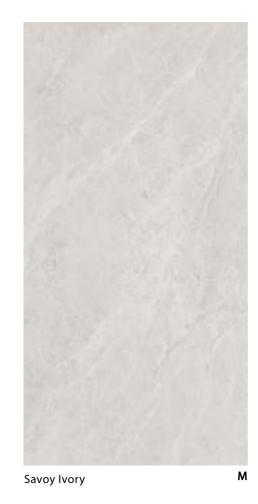

### Category 2

Travertino Ivory (N) Hermes Grey (N) Travertino (N) Tempest Grey (N) Cascata (M) Sub Zero (S) Savoy Ivory (M) Morocca (S) Savoy Grey (M) Super White (S) Bulgari Grey (M) Tundra (M) Elixir (S)