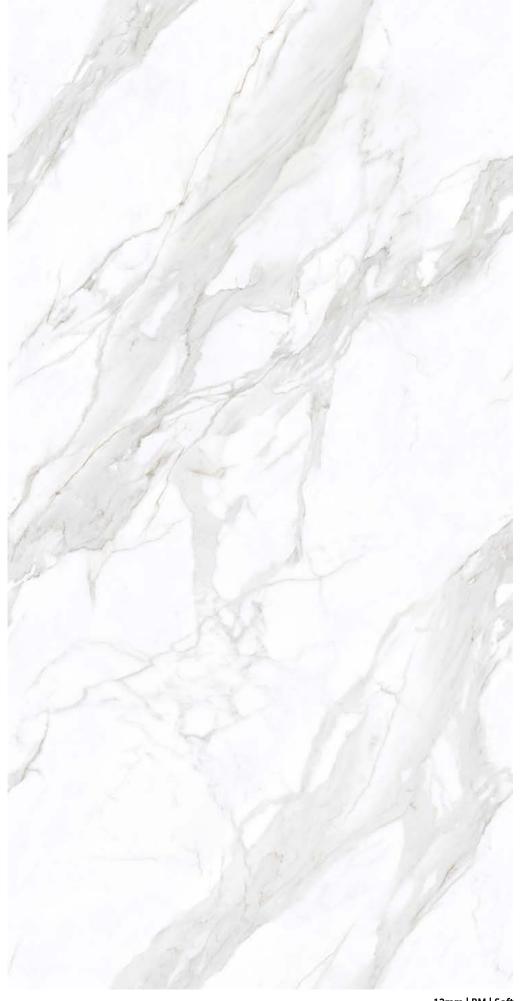

Soft

Bianco Carrara Hermes Grey

Natural

Natural

Soft

12mm | Natural

12mm | Natural

Halfeti Black

## Category 3

Halfeti Black (N) Venato (S) Tai Mahal (S) Bianco Carrara (S) Essence (M) Valentina Gold (M) Statuario (S) Grande Arte (S) Arabesk (S)