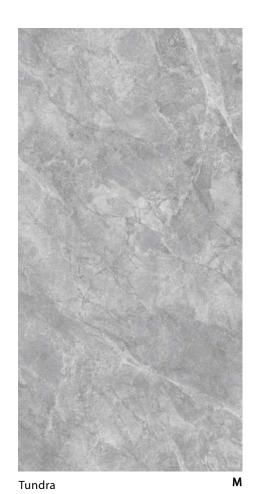

### Category 2

Travertino Ivory (N) Hermes Grey (N) Travertino (N) Tempest Grey (N) Cascata (M) Sub Zero (S) Savoy Ivory (M) Morocca (S) Savoy Grey (M) Super White (S) Bulgari Grey (M) Tundra (M) Elixir (S)