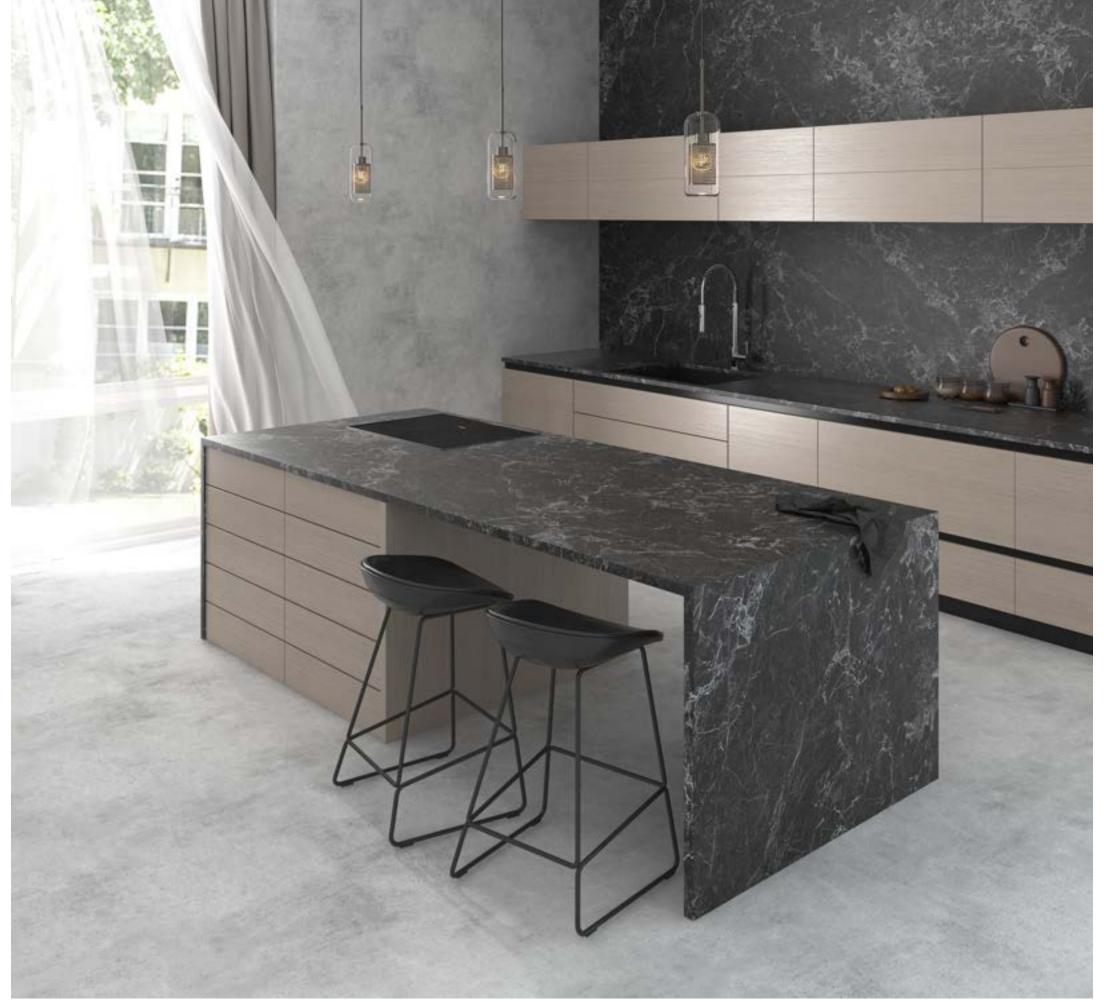

## Offering exceptional performance and strength

Vasari Porcelain boasts exceptional compressive and flexural strength, with superior resistance to scratches, stains, heat, and UV. This makes it an ideal surface for kitchens, bathrooms, laundries, and outdoor spaces, combining durability with effortless maintenance.

### **Heat Resistar**

High heat resistance mean Vasari Porcelain is ideal for internal and external applications like benchtops, splashbacks and higher heat areas.