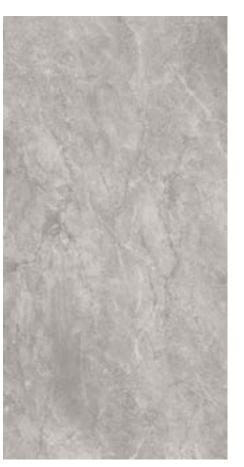

### Category 2

Travertino Ivory (N) Hermes Grey (N) Travertino (N) Tempest Grey (N) Cascata (M) Sub Zero (S) Savoy Ivory (M) Morocca (S) Savoy Grey (M) Super White (S) Bulgari Grey (M) Tundra (M) Elixir (S)