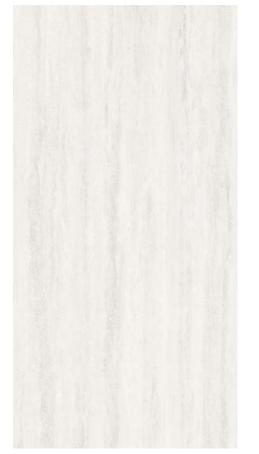

### Category 2

Travertino Ivory (N) Hermes Grey (N) Travertino (N) Tempest Grey (N) Cascata (M) Sub Zero (S) Savoy Ivory (M) Morocca (S) Savoy Grey (M) Super White (S) Bulgari Grey (M) Tundra (M) Elixir (S)