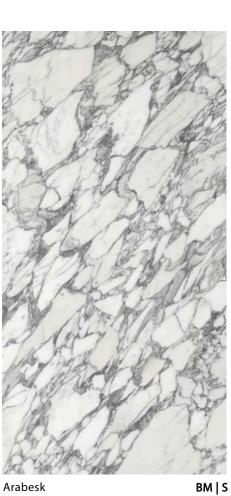

## Category 3

Halfeti Black (N) Venato (S) Tai Mahal (S) Bianco Carrara (S) Essence (M) Valentina Gold (M) Statuario (S) Grande Arte (S) Arabesk (S)