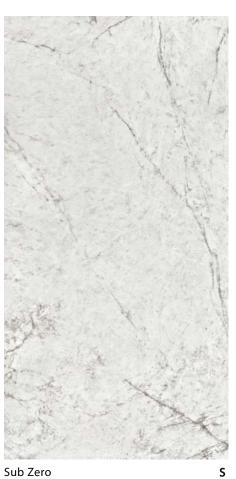

### Category 2

Travertino Ivory (N) Hermes Grey (N) Travertino (N) Tempest Grey (N) Cascata (M) Sub Zero (S) Savoy Ivory (M) Morocca (S) Savoy Grey (M) Super White (S) Bulgari Grey (M) Tundra (M) Elixir (S)