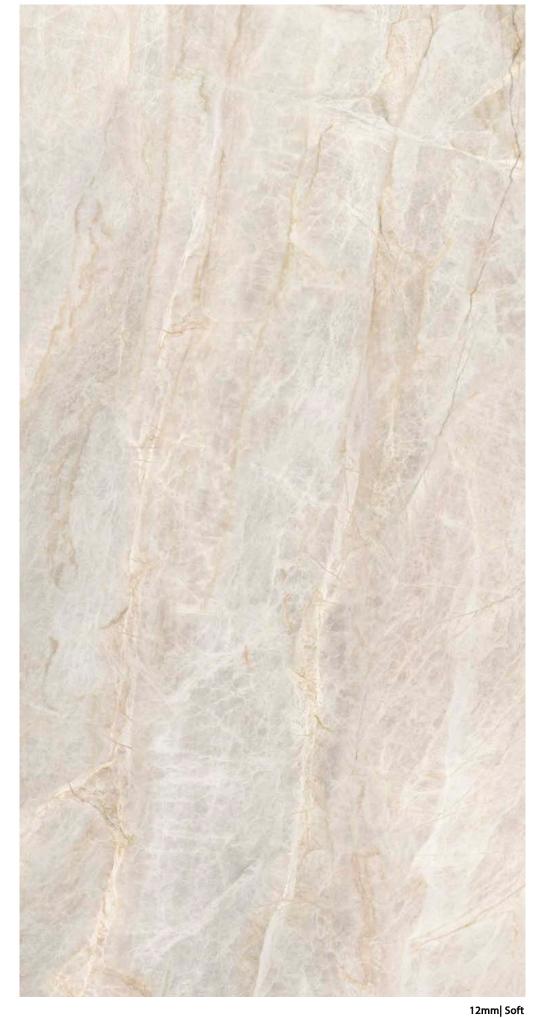

Hermes Grey

12mm | Matte

12mm | BM | Soft

. Creme Brulee

Taj Mahal

12mm | Soft

12mm | Matte

12mm | BM | Soft

12mm | Soft

Matte

Eterno

Bulgari Grey

Ceppo Di Gre

Creme Brulee S

BM | S Ombre

Super White