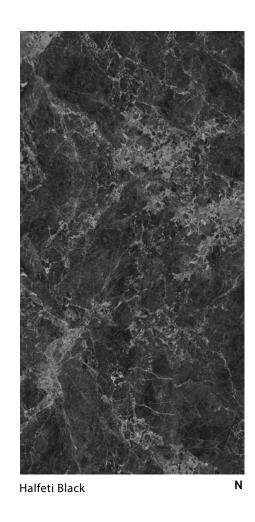

Soft

Bianco Carrara Hermes Grey

Natural

Natural

Soft

12mm | Natural

12mm | Natural

Halfeti Black

## Category 3

Halfeti Black (N) Venato (S) Tai Mahal (S) Bianco Carrara (S) Essence (M) Valentina Gold (M) Statuario (S) Grande Arte (S) Arabesk (S)