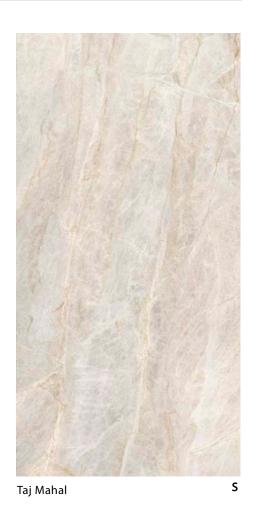

Hermes Grey

12mm | Matte

12mm | BM | Soft

. Creme Brulee

Taj Mahal

12mm | Soft

12mm | Matte

12mm | BM | Soft

## Category 3

Halfeti Black (N) Venato (S) Tai Mahal (S) Bianco Carrara (S) Essence (M) Valentina Gold (M) Statuario (S) Grande Arte (S) Arabesk (S)